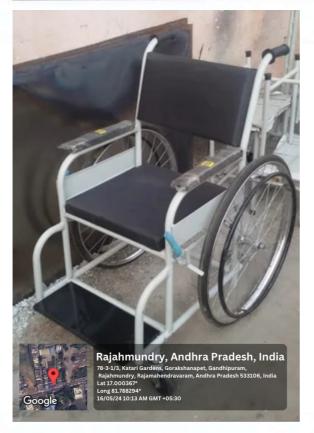

d. College provides disabled friendly wheel chair.

e. College provides Braille blaster open software in helping the visuallyhandicapped people to access the study materials and reference contents.

f. College provides scribe facility for writing the exams as per the regulation of Andhra University.

#### Wheelchair and Ramp facility

The Wheelchair is available for needy people at the security

Ramps available for Disabled people

k. venkata Padma Principal, ADITYA DEGREE COLLEGI RAJAHMUNDRY.

**Display Boards, Signposts Sign Boards** 