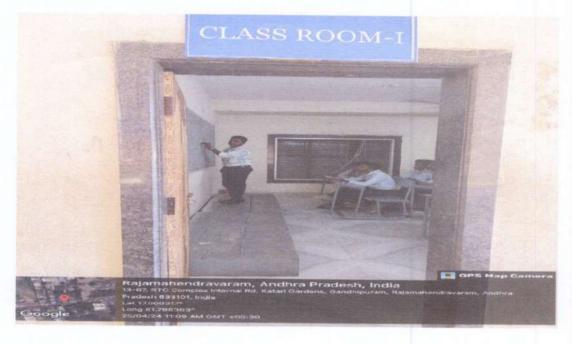

Signboards for the classrooms

K. Venkala Padma Principal, ADITYA DEGREE COLLEGI RAJAHMUNDRY.

Signboards facility in the Campus

K. Venkala Padma Principal. ADITYA DEGREE COLLEGI RAJAHMUNDRY

The washrooms are provided with the provision of Railing to enable disabled people to go washroom safely